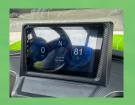

## MULTIMEDIA SCREEN \$1500 UPGRADE

- Built-In Carplay: Apple & Android
- 9" Touchscreen LCD Display