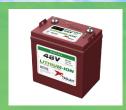

## LITIHIM ION BATTERIES \$3000 UPGRADE

- 3 Lithium ION Batteries
- 7 YEAR Factory Warranty-The Best in the Market