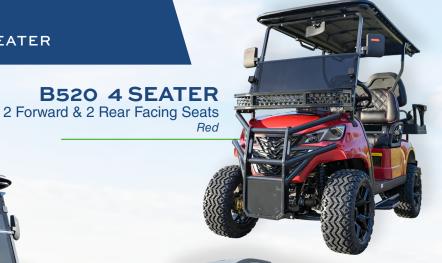

### **B540 4 SEATER**

4 Forward Facing Seats

**B542 6 SEATER**4 Forward Facing & 2 Rear Facing Seats
Green