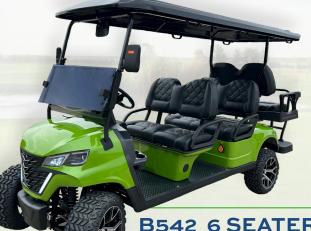

### **B540 4 SEATER**

4 Forward Facing Seats

**B542 6 SEATER**4 Forward Facing & 2 Rear Facing Seats
Green