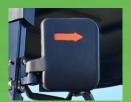

#### TURN SIGNALS

- Lighted Mirror Turn Signal
- Water Resistant
- Super Bright
- Added Feature for Road Safety and Night Time Travel